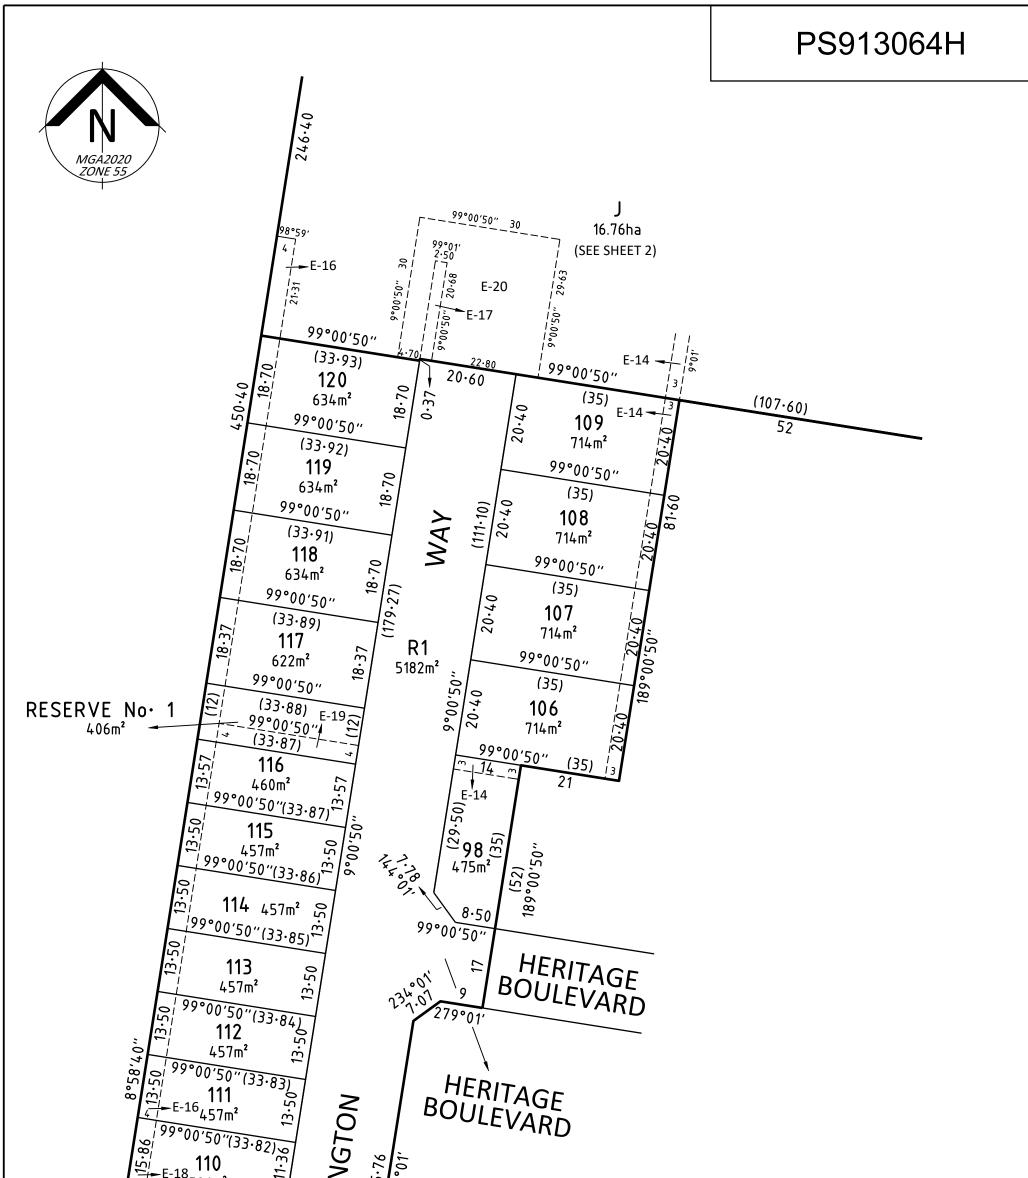

| 110<br>110<br>10<br>10<br>10<br>10<br>10<br>10<br>10<br>10                | 189-01                                                              |                |                                                             |                         |                            |
|---------------------------------------------------------------------------|---------------------------------------------------------------------|----------------|-------------------------------------------------------------|-------------------------|----------------------------|
| <b>Beveridge</b> Williams                                                 | SURVEYORS REF 2201033                                               | SCALE<br>1:800 | 8 0 8<br>LL. I<br>LENGTHS AR                                | 16 24 32<br>E IN METRES | ORIGINAL SHEET<br>SIZE: A3 |
| Development and Infrastructure Consultants<br>Traralgon ph : 03 5176 0374 | Digitally signed by: S<br>Surveyor's Plan Vers<br>02/05/2024, SPEAR | sion (8),      | Digitally signed by:<br>Latrobe City Council<br>02/05/2024, |                         |                            |
| www.beveridgewilliams.com.au                                              |                                                                     |                |                                                             | SPEAR Ref: S21262       | 23A                        |

SHEET 4