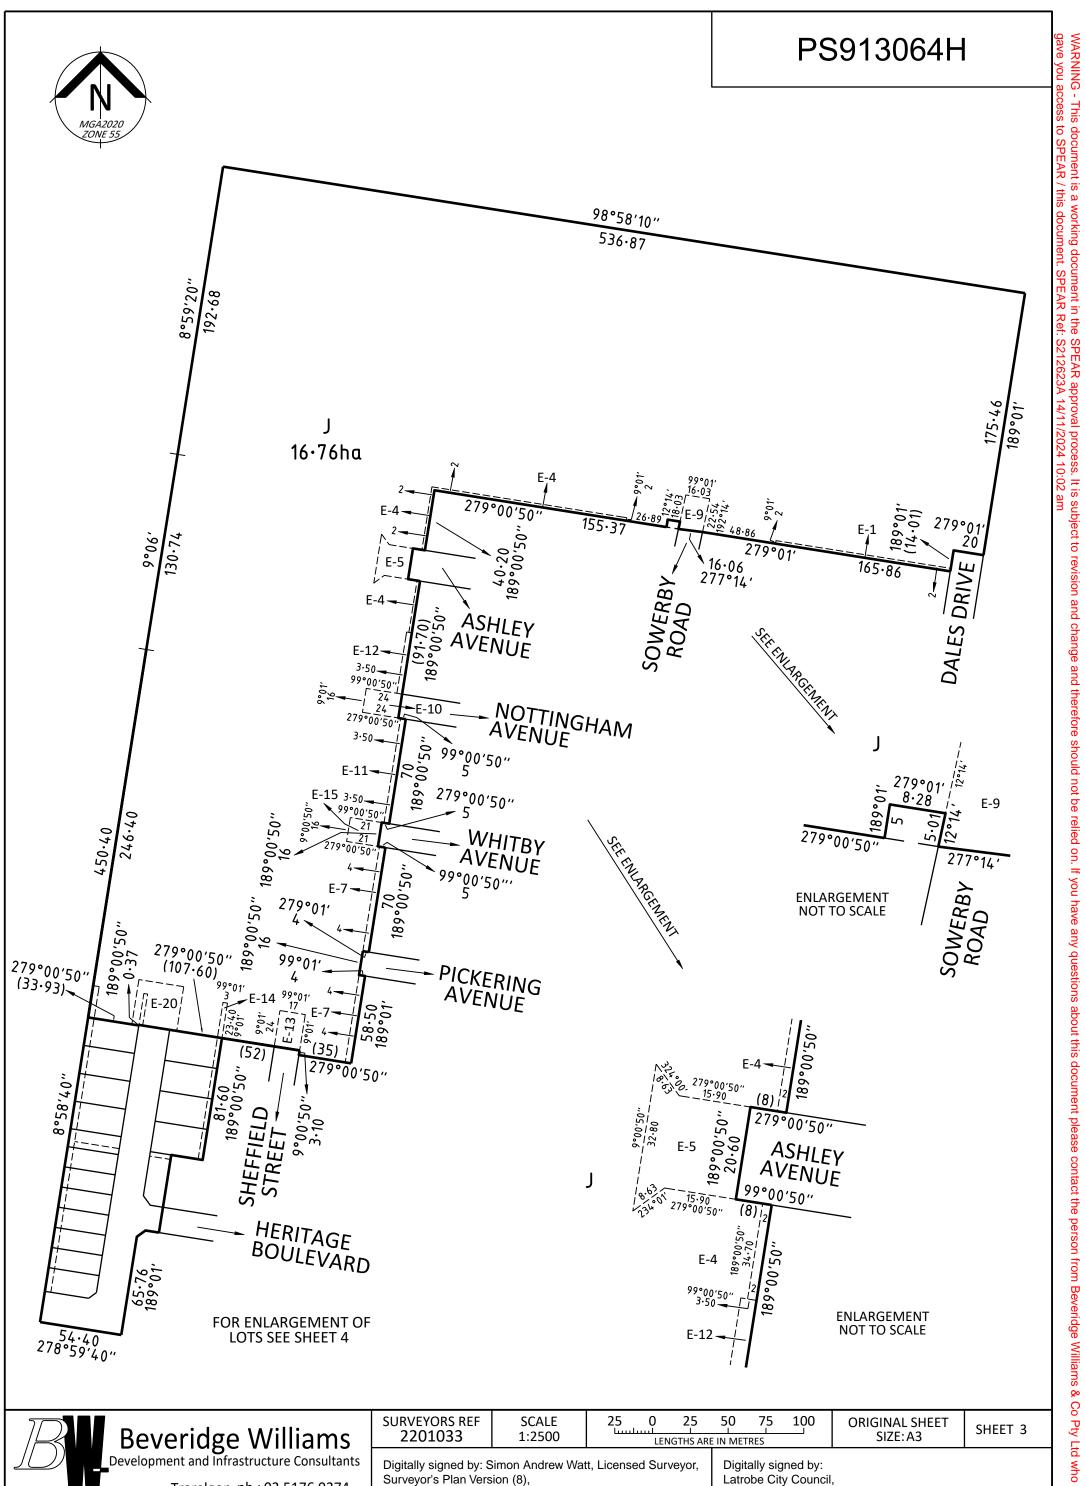

| PLAN OF                                                                     | SUBDIVISION                                                          |                                                    |                | EDIT                                                                                                         | ION 1                                                                                                               | PS9                          | 913064H                                   |  |  |  |
|-----------------------------------------------------------------------------|----------------------------------------------------------------------|----------------------------------------------------|----------------|--------------------------------------------------------------------------------------------------------------|---------------------------------------------------------------------------------------------------------------------|------------------------------|-------------------------------------------|--|--|--|
|                                                                             |                                                                      |                                                    | Council Name   | e: Latrobe City Co                                                                                           | Juncil                                                                                                              |                              |                                           |  |  |  |
| PARISH:                                                                     | MARYVALE                                                             | MARYVALE                                           |                |                                                                                                              | Council Reference Number: 2023/29/CRT2<br>Planning Permit Reference: 2011/116/C<br>SPEAR Reference Number: S212623A |                              |                                           |  |  |  |
| TOWNSHIP:                                                                   | —                                                                    |                                                    |                | Certification                                                                                                |                                                                                                                     |                              |                                           |  |  |  |
| SECTION:                                                                    |                                                                      |                                                    |                |                                                                                                              |                                                                                                                     | tion 6 of the Subdivision A  | ct 1988                                   |  |  |  |
| CROWN ALLOTMI                                                               | ENT: 71 (PART)                                                       |                                                    |                |                                                                                                              |                                                                                                                     |                              |                                           |  |  |  |
| CROWN PORTION                                                               | l: —                                                                 |                                                    |                | Public Open Space<br>A requirement for public open space under section 18 or 18A of the Subdivision Act 1988 |                                                                                                                     |                              |                                           |  |  |  |
| TITLE REFERENCE                                                             | : VOL. 11653 FOL. 5                                                  | 43                                                 |                | has not been                                                                                                 | made                                                                                                                | v for Latrobe City Council o |                                           |  |  |  |
| LAST PLAN REFER                                                             | ENCE: PS739559X (LOT H                                               | )                                                  |                |                                                                                                              | eu by. Leigh Shaw                                                                                                   | for Latrobe City Council o   | 11 02/03/2024                             |  |  |  |
| <b>POSTAL ADDRESS</b><br>(at time of subdivision                            | HERITAGE BOULEN                                                      | /ARD                                               |                |                                                                                                              |                                                                                                                     |                              |                                           |  |  |  |
| MGA CO-ORDINA<br>(of approx centre of la<br>in plan)                        |                                                                      | ZONE: 55<br>MGA 2020                               |                |                                                                                                              |                                                                                                                     |                              |                                           |  |  |  |
| VEST                                                                        | ING OF ROADS AND/OR R                                                | ESERVES                                            |                |                                                                                                              |                                                                                                                     | NOTATIONS                    |                                           |  |  |  |
| IDENTIFIER                                                                  | COUNCIL/BOD                                                          | )Y/PERSON                                          |                | OTHER P                                                                                                      | URPOSE OF F                                                                                                         | JF PLAN:                     |                                           |  |  |  |
| ROAD R1                                                                     | LATROBE CIT                                                          | COUNCIL                                            |                | REMOVA                                                                                                       | L OF EASEM                                                                                                          | ENTS                         |                                           |  |  |  |
|                                                                             | NOTATIONS                                                            |                                                    |                | EASEMENT O<br>WAY ON THI<br>TO REMOVE                                                                        | CREATED AS E-<br>S PLAN.<br>THE DRAINAGE                                                                            | E & PIPELINE OR ANCILL       | NTAINED WITHIN WASHINGTON<br>ARY PURPOSES |  |  |  |
| DEPTH LIMITATION: DOES NOT APPLY                                            |                                                                      |                                                    |                | EASEMENT CREATED AS E-13 IN PS725967K AND CONTAINED WITHIN<br>WASHINGTON WAY ON THIS PLAN.                   |                                                                                                                     |                              |                                           |  |  |  |
| This is a SPEAR plan.                                                       |                                                                      |                                                    |                | -                                                                                                            |                                                                                                                     |                              | ES EASEMENT CREATED AS                    |  |  |  |
| <b>STAGING:</b><br>This is not a staged subdivision.<br>Planning Permit No. |                                                                      |                                                    |                | TO REMOVE THE PIPELINE OR ANCILLARY PURPOSES EASEMENT CREATED AS<br>E-3 IN PS64942Y.<br>GROUNDS FOR REMOVAL: |                                                                                                                     |                              |                                           |  |  |  |
| In Proclaimed Survey                                                        | connected to permanent marks No(                                     |                                                    | 9              | AGREEMENT                                                                                                    |                                                                                                                     | ERESTED PARTIES              |                                           |  |  |  |
|                                                                             |                                                                      | EASI                                               | EMENT I        | <br>NFORMAT                                                                                                  | ION                                                                                                                 |                              |                                           |  |  |  |
| LEGEND: A - Appurt                                                          | enant Easement E - Encumbering                                       | Easement or Co                                     | ndition in Cı  | rown Grant in tl                                                                                             | he Nature of an                                                                                                     | Easement R - Encum           | bering Easement (Road)                    |  |  |  |
| Easement<br>Reference                                                       | Purpose                                                              | Width<br>(Metres)                                  | 0              | rigin                                                                                                        |                                                                                                                     | Land Benefited/In Favour Of  |                                           |  |  |  |
|                                                                             |                                                                      |                                                    |                |                                                                                                              |                                                                                                                     |                              |                                           |  |  |  |
| SEE                                                                         | SHEET                                                                | 2                                                  |                | FOR                                                                                                          |                                                                                                                     | EASEMENT                     | DETAILS                                   |  |  |  |
|                                                                             |                                                                      |                                                    |                |                                                                                                              |                                                                                                                     |                              |                                           |  |  |  |
|                                                                             |                                                                      |                                                    |                | 2201033                                                                                                      |                                                                                                                     | ORIGINAL SHEET               |                                           |  |  |  |
| / <b>⊢⊰₩</b> Be                                                             | everidge Williams<br>opment and Infrastructure Consultants           | SURVEYORS F                                        |                | 2201033<br>2201033 PS 1.D                                                                                    | WG                                                                                                                  | SIZE:A3                      | SHEET 1 OF 4                              |  |  |  |
|                                                                             | opment and Infrastructure Consultants<br>Traralgon ph : 03 5176 0374 | Digitally signe<br>Surveyor's Pla<br>02/05/2024, S | an Version (8) | non Andrew Watt, Licensed Surveyor,<br>n (8),<br>ef: S212623A                                                |                                                                                                                     |                              |                                           |  |  |  |

| SEE          | SHEET                                                                     | 2            | FOR                                                                       |                 | EASEMENT                   | DETAILS      |
|--------------|---------------------------------------------------------------------------|--------------|---------------------------------------------------------------------------|-----------------|----------------------------|--------------|
|              |                                                                           |              |                                                                           |                 |                            |              |
|              |                                                                           |              |                                                                           |                 |                            |              |
|              |                                                                           |              |                                                                           |                 |                            |              |
| $\mathbb{R}$ | Beveridge Williams                                                        | SURVEYORS    | FILE REF: 2201033<br>2201033 PS 1.D                                       | WG              | ORIGINAL SHEET<br>SIZE: A3 | SHEET 1 OF 4 |
|              | Development and Infrastructure Consultants<br>Traralgon ph : 03 5176 0374 | Surveyor's P | ed by: Simon Andrew Watt, Lice<br>Ian Version (8),<br>SPEAR Ref: S212623A | ensed Surveyor, |                            |              |
|              | www.beveridgewilliams.com.au                                              |              |                                                                           |                 |                            |              |

PS913064H

CENTRAL GIPPSLAND REGION WATER CORPORATION

## EASEMENT INFORMATION LEGEND: A - Appurtenant Easement E - Encumbering Easement or Condition in Crown Grant in the Nature of an Easement R - Encumbering Easement (Road) Fasement Width Purpose Origin Land Benefited/In Favour Of Reference (Metres) PS533422A LATROBE CITY COUNCIL E-1 DRAINAGE 2 PIPELINE OR ANCILLARY PURPOSES PS739562K - SECTION CENTRAL GIPPSLAND REGION WATER CORPORATION E-4 2 136 WATER ACT 1989. LATROBE CITY COUNCIL DRAINAGE E-5 SEE DIAG PS739562K PIPELINE OR ANCILLARY PURPOSES CENTRAL GIPPSLAND REGION WATER CORPORATION E-5 SEE DIAG PS739562K - SECTION 136 WATER ACT 1989. PS649425W - SECTION PIPELINE OR ANCILLARY PURPOSES CENTRAL GIPPSLAND REGION WATER CORPORATION E-7 4 136 WATER ACT 1989. LATROBE CITY COUNCIL PS649425W E-7 DRAINAGE 4 E-9 POWER LINE SEE DIAG PS708645F -TXU ELECTRICITY PTY LTD SECTION 88 ELECTRICITY INDUSTRY ACT 2000. E-9 DRAINAGE SEE DIAG PS708645F LATROBE CITY COUNCIL CENTRAL GIPPSLAND REGION WATER CORPORATION E-9 PIPELINE OR ANCILLARY PURPOSES SEE DIAG PS708645F - SECTION 136 WATER ACT 1989. PS718234W DRAINAGE SEE DIAG LATROBE CITY COUNCIL E-10 PIPELINE OR ANCILLARY PURPOSES SEE DIAG PS718234W - SECTION CENTRAL GIPPSLAND REGION WATER CORPORATION E-10 136 WATER ACT 1989. PS718234W LATROBE CITY COUNCIL E-11 DRAINAGE 3.50 PS718234W - SECTION E-11 PIPELINE OR ANCILLARY PURPOSES 3.50 CENTRAL GIPPSLAND REGION WATER CORPORATION 136 WATER ACT 1989. DRAINAGE 3.50 PS718234W E-12 LATROBE CITY COUNCIL PIPELINE OR ANCILLARY PURPOSES 3.50 PS718234W - SECTION CENTRAL GIPPSLAND REGION WATER CORPORATION E-12 136 WATER ACT 1989. PS725967K E-13 DRAINAGE SEE DIAG LATROBE CITY COUNCIL E-13 PIPELINE OR ANCILLARY PURPOSES SEE DIAG PS725967K - SECTION CENTRAL GIPPSLAND REGION WATER CORPORATION 136 WATER ACT 1989. E-14 DRAINAGE 3 PS725967K LATROBE CITY COUNCIL E-14 PIPELINE OR ANCILLARY PURPOSES PS725967K - SECTION CENTRAL GIPPSLAND REGION WATER CORPORATION 3 136 WATER ACT 1989. DRAINAGE SEE DIAG LATROBE CITY COUNCIL E-15 PS739559X E-15 PIPELINE OR ANCILLARY PURPOSES SEE DIAG PS739559X - SECTION CENTRAL GIPPSLAND REGION WATER CORPORATION 136 WATER ACT 1989.

ntact the person from Beveridge Williams & Co Pty Ltd who

| E-16,E-18          | DRAINAGE                                                        | SEE DIAG                                 | G THIS PLAN   |                                      | LATROBE CITY COUNCIL                     |                                            |    |      |         |  |  |
|--------------------|-----------------------------------------------------------------|------------------------------------------|---------------|--------------------------------------|------------------------------------------|--------------------------------------------|----|------|---------|--|--|
| E-19               | WATER SUPPLY                                                    | SEE DIAG                                 | THIS PLAN     |                                      |                                          | CENTRAL GIPPSLAND REGION WATER CORPORATION |    |      |         |  |  |
| E-20               | DRAINAGE                                                        | SEE DIAG                                 | HAG THIS PLAN |                                      |                                          | LATROBE CITY COUNCIL                       |    |      |         |  |  |
| E-20, E-17         | CARRIAGEWAY                                                     | SEE DIAG                                 | G THIS PLAN   |                                      |                                          | LATROBE CITY COUNCIL                       |    |      |         |  |  |
|                    |                                                                 |                                          |               |                                      |                                          |                                            |    |      |         |  |  |
|                    |                                                                 |                                          |               |                                      |                                          |                                            |    |      |         |  |  |
|                    |                                                                 |                                          |               |                                      |                                          |                                            |    |      |         |  |  |
|                    |                                                                 |                                          |               | SCALE                                | 25                                       | . 0                                        | 25 | F0 7 | /5 100  |  |  |
| Beveridge Williams |                                                                 | SURVEYORS REF SCALE 22<br>2201033 1:2500 |               |                                      | LENGTHS ARE IN METRES ORIGINAL SHEET SHE |                                            |    |      | SHEET 2 |  |  |
| JD                 | Digitally signed by: Simon Andrew Watt, Licensed Surveyor,      |                                          |               |                                      | eyor,                                    |                                            |    |      |         |  |  |
|                    | Surveyor's Plan Version (8),<br>02/05/2024, SPEAR Ref: S212623A |                                          |               | Latrobe City Council,<br>02/05/2024, |                                          |                                            |    |      |         |  |  |
|                    |                                                                 |                                          |               |                                      | SPEAR Ref: S212623A                      |                                            |    |      |         |  |  |

**THIS PLAN - SECTION** 

136 WATER ACT 1989.

SEE DIAG

E-16, E-17, E-20

E-19

PIPELINE OR ANCILLARY PURPOSES

| HERITAGE<br>BOULEVARD<br>54.40<br>278°59'40" |                                                                 |                 | J<br>1<br>1<br>1<br>1<br>1<br>1<br>1<br>1<br>1<br>1<br>1<br>1<br>1 | 4 05,00°681                          | E<br>ENLARGEMENT<br>NOT TO SCALE |         |
|----------------------------------------------|-----------------------------------------------------------------|-----------------|--------------------------------------------------------------------|--------------------------------------|----------------------------------|---------|
| <b>Beveridge Williams</b>                    | SURVEYORS REF 2201033                                           | SCALE<br>1:2500 | 25 0 25<br>LILLI LENGTHS ARI                                       | 50 75 100<br>IN METRES               | ORIGINAL SHEET<br>SIZE: A3       | SHEET 3 |
| Development and Infrastructure Consultants   |                                                                 |                 | tt, Licensed Surveyor,                                             | Digitally signed by:                 |                                  |         |
| Traralgon ph : 03 5176 0374                  | Surveyor's Plan Version (8),<br>02/05/2024, SPEAR Ref: S212623A |                 |                                                                    | Latrobe City Council,<br>02/05/2024, |                                  |         |
| www.beveridgewilliams.com.au                 |                                                                 |                 |                                                                    | SPEAR Ref: S21262                    | 23A                              |         |