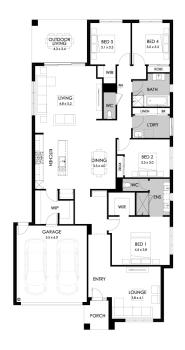

## Lot 117 Washington Way, Morwell Heritage Place

 Land size:
 623m²

 Home Size:
 262.98m²

- Stunning façade included
- Double glazing (including sliding doors)
- Quality floor coverings throughout
- 2550mm high ceilings to ground floor
- LED downlights to entry, kitchen and living
- Soft closers to Kitchen, Laundry vanity drawers and doors
- ILVE 900mm wide oven, cooktop and rangehood
- 40mm Caesarstone kitchen benchtops
- 20mm Caesarstone to bathroom benchtops
- Quality Caroma basins and tapware
- Overhead cupboards adjacent to rangehood
- Double garage with camera and app control
- 25 Year Structural Guarantee & 12 Month Maintenance
- 7 Star energy rating