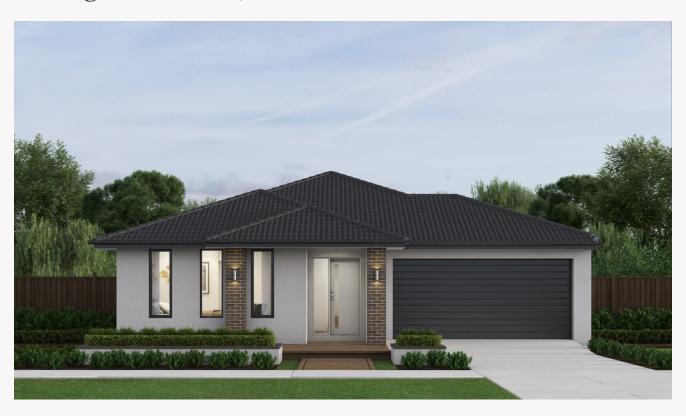

## Seville 28 Viva façade. **Package From \$640,100**

**□** 4 **□** 2 **□** 2

## Lot 117 Washington Way, Morwell Heritage Place

 Land size:
 623m²

 Home Size:
 262.98m²

- Stunning façade included
- Double glazing (including sliding doors)
- Quality floor coverings throughout
- 2550mm high ceilings to ground floor
- LED downlights to entry, kitchen and living
- Soft closers to Kitchen, Laundry vanity drawers and doors
- ILVE 900mm wide oven, cooktop and rangehood
- 40mm Caesarstone kitchen benchtops
- 20mm Caesarstone to bathroom benchtops
- Quality Caroma basins and tapware
- Overhead cupboards adjacent to rangehood
- Double garage with camera and app control
- 25 Year Structural Guarantee & 12 Month Maintenance
- 7 Star energy rating