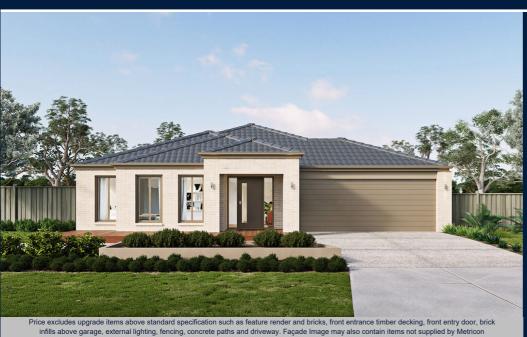

## metricon

FROM

\$599,430

Price based on Titled Date of 30/01/2025

Heritage Place

Lot 806 Pickering Avenue, Morwell

**ARCADIA 22** 

ASPIRE FACADE

**BLOCK SIZE: 612m2** 

The Arcadia 22 with Aspire facade built to our industry leading base specifications, plus:

- 7 star energy rating
- Site cost allowance
- Quality tiles to bathrooms, ensuite and laundry
- Tiled shower base
- Chrome hand and slide shower rail
- Stylish stainless steel appliances
- Garage door remote control
- Aluminium double glazed windows
- · Eaves to façade
- · Ducted gas heating
- Lifetime Structural Guarantee#