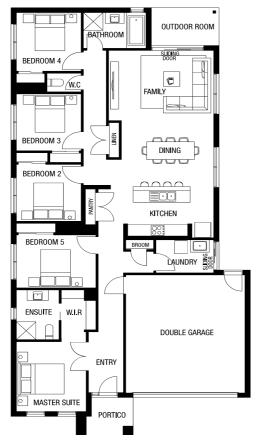

## metricon

FROM

\$599,430

Price based on Titled Date of 30/01/2025

Heritage Place

Lot 806 Pickering Avenue, Morwell

**ARCADIA 22** 

ASPIRE FACADE

**BLOCK SIZE: 612m2** 

The Arcadia 22 with Aspire facade built to our industry leading base specifications, plus:

- 7 star energy rating
- Site cost allowance
- Quality tiles to bathrooms, ensuite and laundry
- Tiled shower base
- Chrome hand and slide shower rail
- Stylish stainless steel appliances
- Garage door remote control
- Aluminium double glazed windows
- · Eaves to façade
- · Ducted gas heating
- Lifetime Structural Guarantee#