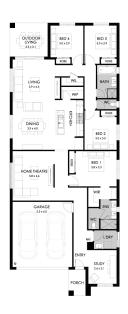

## Lot 816 Pickering Avenue, Morwell Heritage Place

 Land size:
 612m²

 Home Size:
 237.28m²

- Stylish modern facade with rendered feature
- Double glazing (including sliding doors)
- 2400mm high ceilings
- Quality flooring throughout
- 900mm Westinghouse kitchen appliances
- 20mm stone benchtops to kitchen
- Quality chrome or matt black tapware, throughout
- Quality Dulux paint
- · Site cost allowance
- Developer guidelines
- 25 Year Structural Guarantee
- 12 Month Maintenance