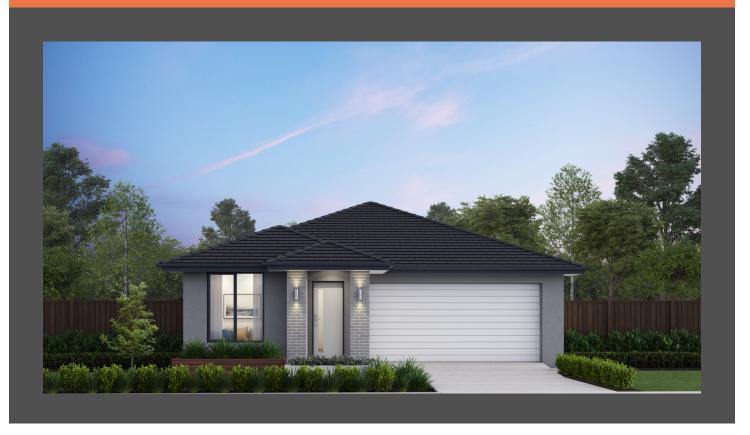

## Manhattan Modern façade. Package from \$601,900

## Lot 816 Pickering Avenue, Morwell Heritage Place

 Land size:
 612m²

 Home Size:
 237.28m²

- Stylish modern facade with rendered feature
- Double glazing (including sliding doors)
- 2400mm high ceilings
- Quality flooring throughout
- 900mm Westinghouse kitchen appliances
- 20mm stone benchtops to kitchen
- Quality chrome or matt black tapware, throughout
- Quality Dulux paint
- · Site cost allowance
- Developer guidelines
- 25 Year Structural Guarantee
- 12 Month Maintenance