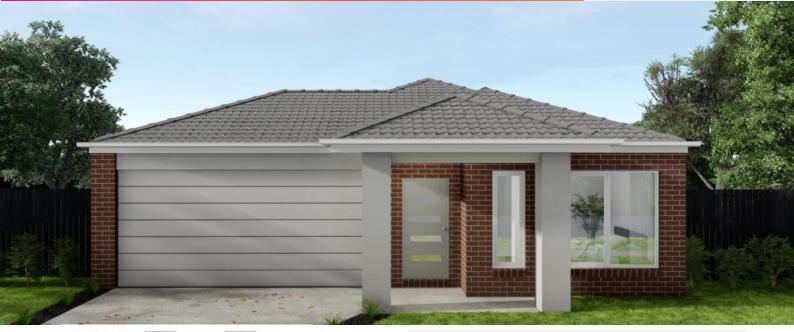

## HERITAGE PLACE ESTATE - TITLES DUE DEC 24

Lot 120 Washington Way, Morwell House: 22.3 Sq | Land: 635m2 | Frontage: 18.7

### MALDIVE 223 – SJD Haven Range

- Facade as shown others available
- 900mm upright oven & 900 canopy rangehood
- 20mm stone benchtops to kitchen
- Soft closers to doors and drawers
- Overhead cabinetry and 1 set of 3 pot drawers
- Microwave provision with pot drawer under
- Dishwasher and capped water point to fridge
- Double glazed windows & sliding doors
- Quality flooring throughout
- Remote controlled garage
- Gas ducted heating & 302L energy efficient heat pump
- Upgraded R2.5 wall and R5 ceiling insulation
- Developer requirements and site cost allowance