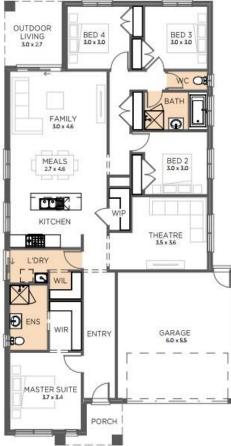

## HERITAGE PLACE ESTATE - TITLES DUE DEC 24

Lot 120 Washington Way, Morwell House: 22.3 Sq | Land: 635m2 | Frontage: 18.7

### MALDIVE 223 – SJD Haven Range

- Facade as shown others available
- 900mm upright oven & 900 canopy rangehood
- 20mm stone benchtops to kitchen
- Soft closers to doors and drawers
- Overhead cabinetry and 1 set of 3 pot drawers
- Microwave provision with pot drawer under
- Dishwasher and capped water point to fridge
- Double glazed windows & sliding doors
- Quality flooring throughout
- Remote controlled garage
- Gas ducted heating & 302L energy efficient heat pump
- Upgraded R2.5 wall and R5 ceiling insulation
- Developer requirements and site cost allowance