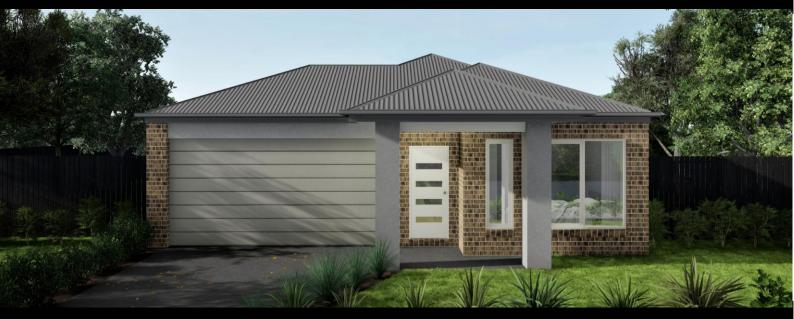

## **SJD**homes

\$59<u>5,500</u>\*

HERITAGE PLACE ESTATELot 119 Washington Way, MorwellHouse: 25.3 Sq | Land: 634m2 | Frontage: 18.7m

## MORRISON TREND 253 EVOLUTION RANGE

- Façade as shown others available
- 2590mm ceilings
- Colorbond roof
- 20mm stone benchtop to kitchen & overhead cupboards
- 900mm stainless steel appliances
- Double glazed sliding doors and windows
- Laminate timber FX to entry, front hallway, kitchen, meals area and tiles to all wet areas
- Quality carpet to remaining areas
- Automatic garage door remote
- Gas ducted heating
- Energy efficient heat pump
- Colour Appointment with Interior Designer
- Developer requirements
- Allowance for site costs
- Includes First Home Buyers Grant\*