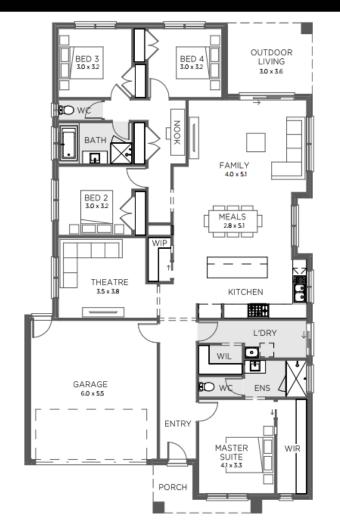

## **SJD**homes

\$59<u>5,500</u>\*

HERITAGE PLACE ESTATELot 119 Washington Way, MorwellHouse: 25.3 Sq | Land: 634m2 | Frontage: 18.7m

## MORRISON TREND 253 EVOLUTION RANGE

- Façade as shown others available
- 2590mm ceilings
- Colorbond roof
- 20mm stone benchtop to kitchen & overhead cupboards
- 900mm stainless steel appliances
- Double glazed sliding doors and windows
- Laminate timber FX to entry, front hallway, kitchen, meals area and tiles to all wet areas
- Quality carpet to remaining areas
- Automatic garage door remote
- Gas ducted heating
- Energy efficient heat pump
- Colour Appointment with Interior Designer
- Developer requirements
- Allowance for site costs
- Includes First Home Buyers Grant\*