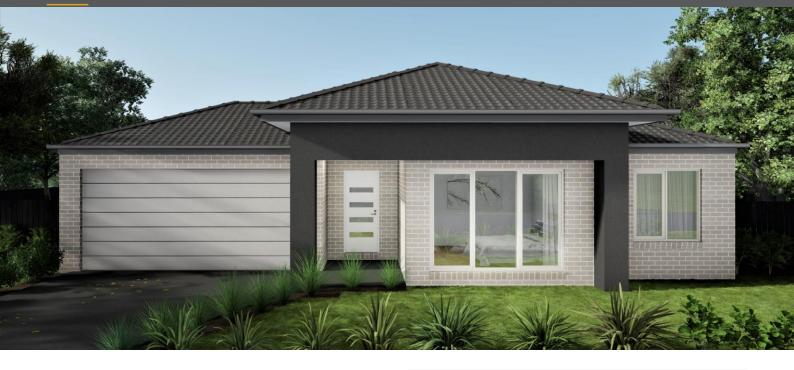

#### DAINTREE 289 – SJD Signature Range

- Façade as shown others available
- Double glazed sliding doors and windows
- 2590mm ceilings
- Colorbond sectional garage door with remote
- 20mm stone benchtop to kitchen & 900mm appliances
- Flush tiled shower bases and shower rails
- Extensive floor tiling/timber laminate flooring options
- Quality Carpet throughout
- Gas ducted heating
- Energy efficient heat pump hot water system
- Developer requirements
- Site Cost Allowance
- Includes First Home Owners Grant