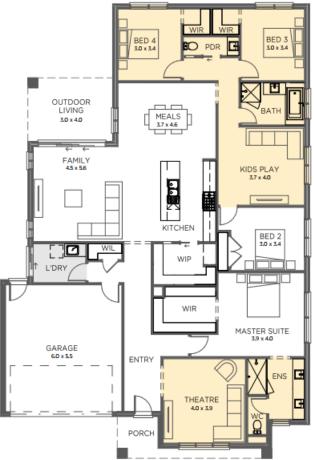

## \$638,800

HERITAGE PLACE ESTATE – TITLES DUE DEC 24 Lot 118 Washington Way, Morwell House: 28.9Sq | Land: 634m2| Frontage: 18.70m

#### DAINTREE 289 – SJD Signature Range

- Façade as shown others available
- Double glazed sliding doors and windows
- 2590mm ceilings
- Colorbond sectional garage door with remote
- 20mm stone benchtop to kitchen & 900mm appliances
- Flush tiled shower bases and shower rails
- Extensive floor tiling/timber laminate flooring options
- Quality Carpet throughout
- Gas ducted heating
- Energy efficient heat pump hot water system
- Developer requirements
- Site Cost Allowance
- Includes First Home Owners Grant