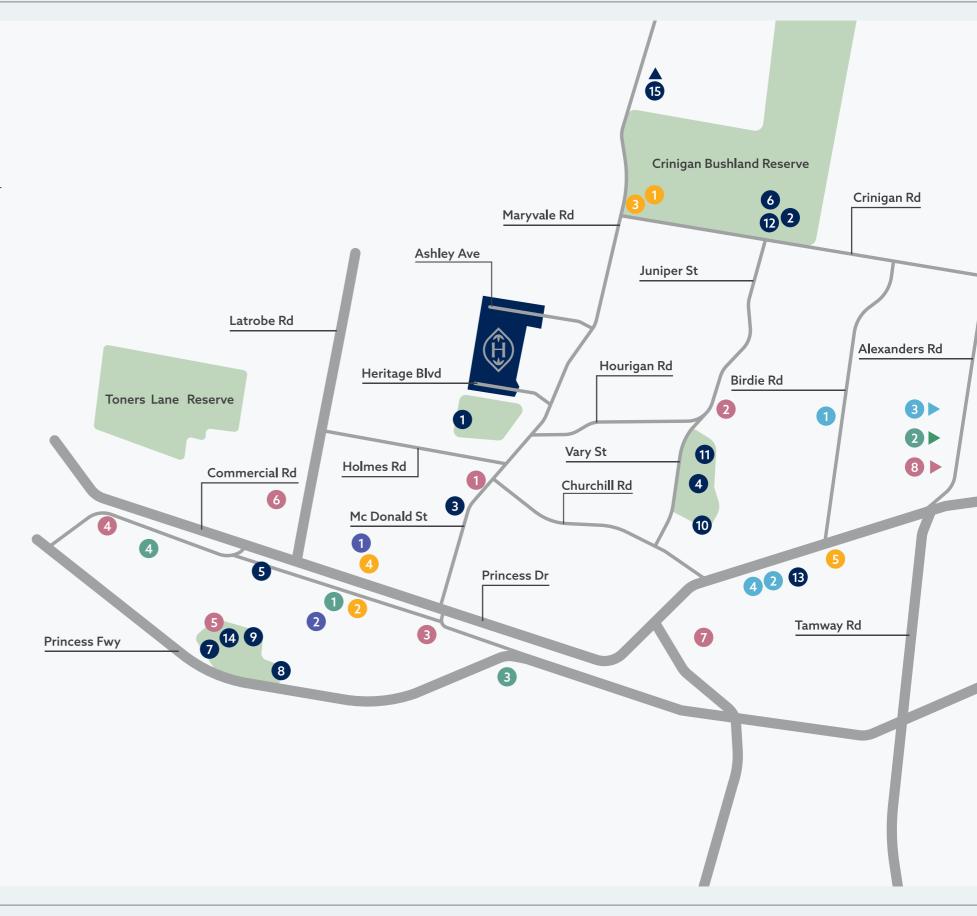

#### **SCHOOLS AND COLLEGES**

- Morwell Central Primary School 1.8km
- 2 Morwell Park Primary School 2.8km
- 3 Sacred Heart Primary School 2.9km
- 4 Berry Street School 4km
- Maryvale Crescent Preschool 4km
- 6 Morwell Kindergarten 2.8km
- 7 TAFE Gippsland 3.7km
- 8 Lavalla Catholic College 12.1km

#### **SPORTS AND LEISURE**

- 1 Latrobe Cricket Club at Maryvale Recreation Reserve 1.6km
- 2 Latrobe City Stadium 2.9km
- 3 Latrobe Leisure Centre, Morwell 1.7km
- 4 Ronald Reserve 2.2km
- 5 Morwell Centenary Rose Garden 3.6km
- 6 Falcons 2000 Soccer Club 2.8km
- 7 Morwell Bowling Club 3.5km
- 8 Gippsland Power Australian Rules Football Club 4.2km
- 9 Morwell Football Netball Club 3.5km
- Morwell Tennis Centre 2.4km
- 11 Morwell Pegasus Soccer Club 1.9km
- 12 Morwell Golf Club 2.7km
- 3 Village Cinemas Morwell 3.6km
- Morwell Recreation Reserve 3.7km
- 15 Maryvale Pines Trailhead 9km

#### COMMERCIAL

- 1 Latrobe Valley Government Hub 2.1km
- 2 Morwell CBD 800m

#### **MEDICAL**

- Maryvale Private Hospital 2km
- 2 The Healthcare Centre 2.7km
- 3 Maryvale Healthcare Centre 1.7km
- 4 Latrobe Community Health Service 2.3km
- 5 Hollie Drive Medical Centre 3.9km

#### **TRANSPORT**

- Morwell Railway Station 2.7km
- 2 Latrobe Regional Airport 8.7km
- 3 Princes Freeway access 2.9km
- 4 Latrobe Valley Bus Lines Depot 3.9km

#### **SHOPPING**

- 1 IGA Morwell 3km
- 2 Mid Valley Shopping Centre 3.9km
- 3 Traralgon Centre Plaza 14.5km
- 4 Bunnings Morwell 3.3km