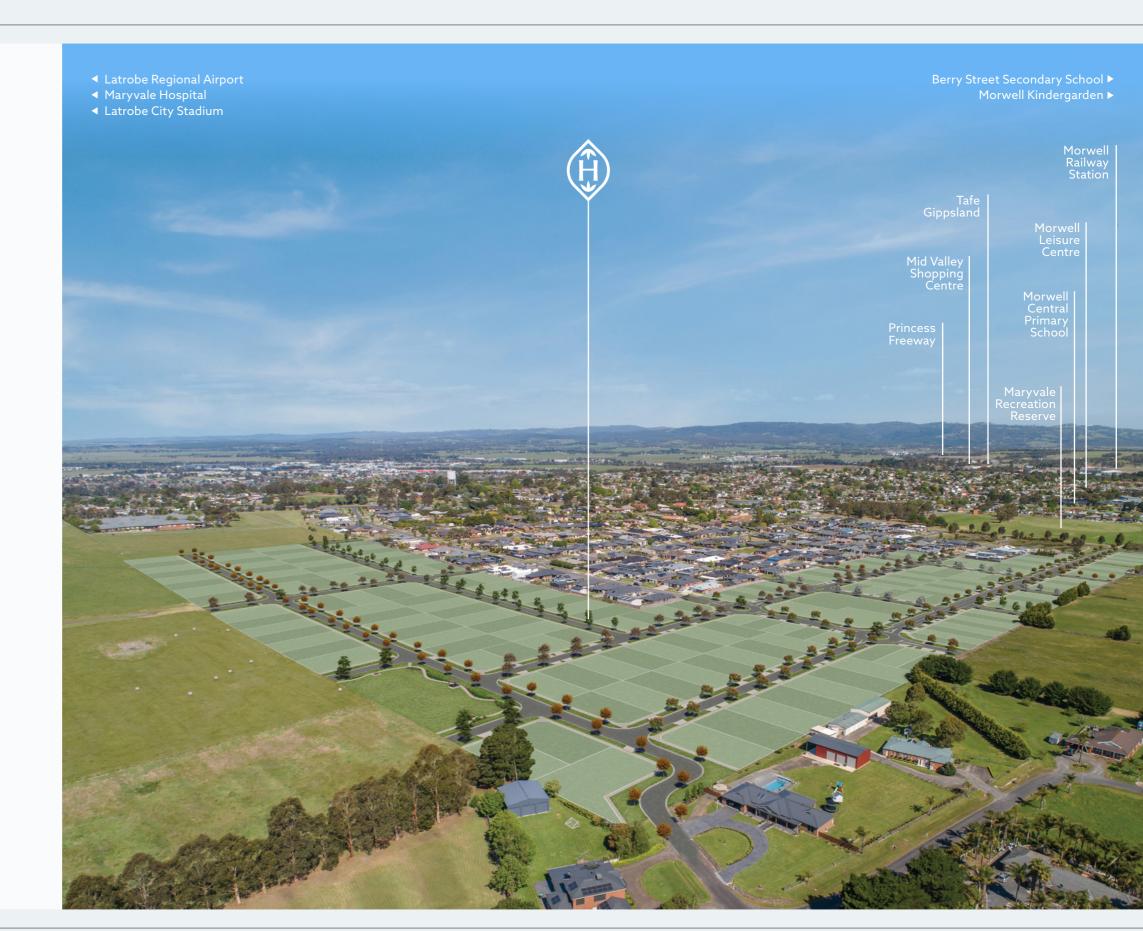

Heritage Place occupies pride of place in Morwell, beside abundant green spaces and wetlands and only minutes from the Latrobe Valley Government Hub. Neighbouring Maryvale Recreation Reserve, home to Latrobe Cricket Club and Peter Siddle Oval, is one of many celebrated sports venues in easy reach. Maryvale Private Hospital is a mere 2 km away, metro access via Morwell Railway Station is close by and Latrobe Regional Airport is conveniently situated just 10 minutes from home.

Heritage Place is well located to a selection of daily amenities catering to modern family living in Morwell. Both Morwell Golf Club and the Ronald Reserve which offers tennis, soccer and netball are under 3km away, while Gippsland Power Football Club is around 4km from home. A comprehensive range of medical centres including The Healthcare Centre and Maryvale Healthcare Centre are just a few moments drive. Childcare, schools and colleges including Morwell Central Primary and Sacred Heart Primary are in close at hand, while the choices are endless when it comes to a little retail therapy with both Mid Valley Shopping Centre and Traralgon Centre Plaza offering a host of specialty and major department stores.