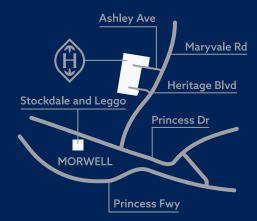

Heritage Place occupies pride of place in Morwell, beside abundant green spaces and wetlands and only minutes from the Latrobe Valley Government Hub. Neighbouring Maryvale Recreation Reserve, home to Latrobe Cricket Club and Peter Siddle Oval, is one of many celebrated sports venues in easy reach. Maryvale Private Hospital is a mere 2 km away, metro access via Morwell Railway Station is close by and Latrobe Regional Airport is conveniently situated just 10 minutes from home.

#### **TRANSPORT**

- Morwell Railway Station 2.7km
- 2 Latrobe Regional Airport 8.7km
- 3 Princes Freeway access 2.9km
- 4 Latrobe Valley Bus Lines Depot 3.9km