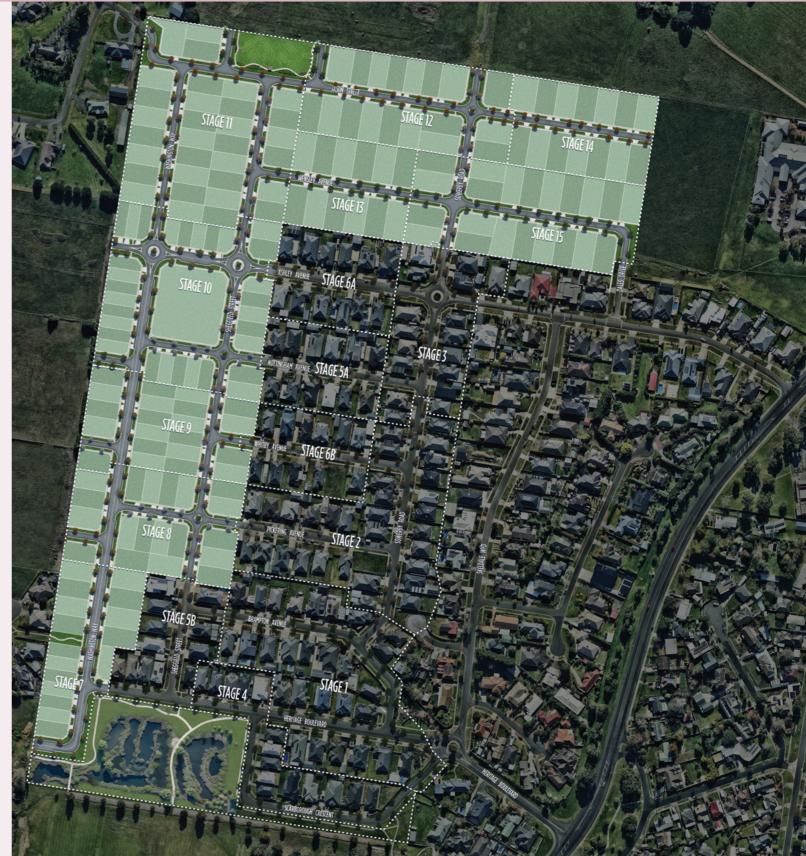

Here at Heritage Place, we're continuing the legacy of Heritage Boulevard, adding almost 180 new homesites in a range of sizes spanning entry level  $450\text{m}^2$  blocks to larger traditional homesites up to  $850\text{m}^2$ . This allows each and every home buyer the scope to design and build a lifestyle that will suit you both now and into the future.

#### **LAND NOW SELLING**

Contact: George Demetrios Stockdale and Leggo, Morwell 214 Commercial Road, Morwell Vic 3844 **03 5133 9122** 

heritageplace.com.au

Whilst care has been taken in the preparation of this brochure, the particulars are not to be construed as containing any representation of the facts upon which any interested party is entitled to rely. All interested parties should make their own enquiries and refer to the contract of sale for the necessary information required to make a purchase. The master plan shown is an artist's impressions and is subject to variations in accordance with the contract terms.