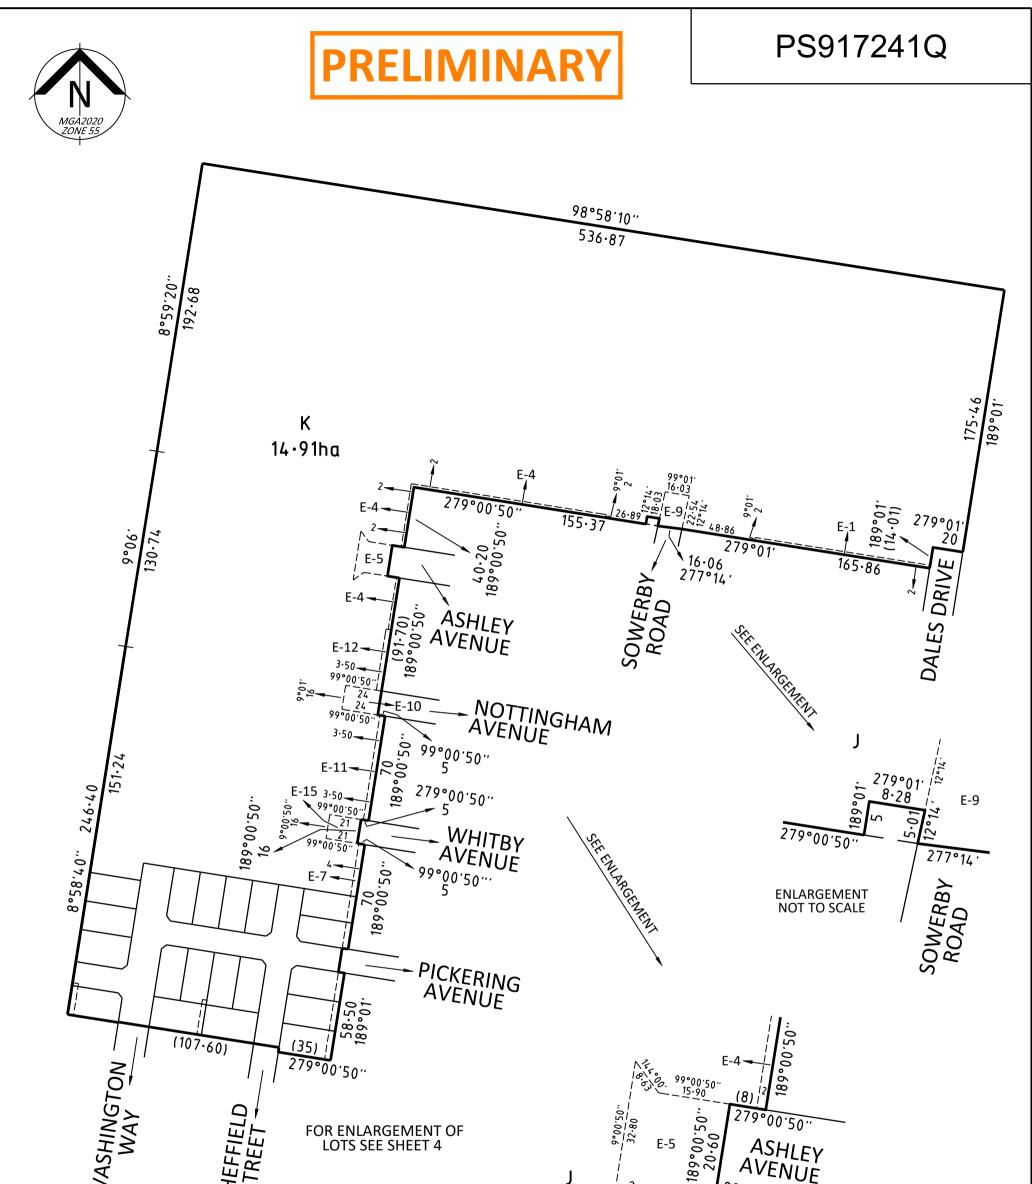

## PRELIMINARY

## PS917241Q

| EASEMENT INFORMATION                                                                                                                               |                                |                   |                                                             |                                            |  |  |  |  |  |
|----------------------------------------------------------------------------------------------------------------------------------------------------|--------------------------------|-------------------|-------------------------------------------------------------|--------------------------------------------|--|--|--|--|--|
| LEGEND: A - Appurtenant Easement E - Encumbering Easement or Condition in Crown Grant in the Nature of an Easement R - Encumbering Easement (Road) |                                |                   |                                                             |                                            |  |  |  |  |  |
| Easement<br>Reference                                                                                                                              | Purpose                        | Width<br>(Metres) | Origin                                                      | Land Benefited/In Favour Of                |  |  |  |  |  |
|                                                                                                                                                    |                                |                   |                                                             |                                            |  |  |  |  |  |
| E-1                                                                                                                                                | DRAINAGE                       | 2                 | PS533422A                                                   | LATROBE CITY COUNCIL                       |  |  |  |  |  |
| E-4                                                                                                                                                | PIPELINE OR ANCILLARY PURPOSES | 2                 | PS739562K - SECTION<br>136 WATER ACT 1989.                  | CENTRAL GIPPSLAND REGION WATER CORPORATION |  |  |  |  |  |
| E-5                                                                                                                                                | DRAINAGE                       | SEE DIAG          | PS739562K                                                   | LATROBE CITY COUNCIL                       |  |  |  |  |  |
| E-5                                                                                                                                                | PIPELINE OR ANCILLARY PURPOSES | SEE DIAG          | PS739562K - SECTION<br>136 WATER ACT 1989.                  | CENTRAL GIPPSLAND REGION WATER CORPORATION |  |  |  |  |  |
| E-7                                                                                                                                                | PIPELINE OR ANCILLARY PURPOSES | 4                 | PS649425W - SECTION<br>136 WATER ACT 1989.                  | CENTRAL GIPPSLAND REGION WATER CORPORATION |  |  |  |  |  |
| E-7                                                                                                                                                | DRAINAGE                       | 4                 | PS649425W                                                   | LATROBE CITY COUNCIL                       |  |  |  |  |  |
| E-9                                                                                                                                                | POWER LINE                     | SEE DIAG          | PS708645F -<br>SECTION 88 ELECTRICITY<br>INDUSTRY ACT 2000. | TXU ELECTRICITY PTY LTD                    |  |  |  |  |  |
| E-9                                                                                                                                                | DRAINAGE                       | SEE DIAG          | PS708645F                                                   | LATROBE CITY COUNCIL                       |  |  |  |  |  |
| E-9                                                                                                                                                | PIPELINE OR ANCILLARY PURPOSES | SEE DIAG          | PS708645F - SECTION<br>136 WATER ACT 1989.                  | CENTRAL GIPPSLAND REGION WATER CORPORATION |  |  |  |  |  |
| E-10                                                                                                                                               | DRAINAGE                       | SEE DIAG          | PS718234W                                                   | LATROBE CITY COUNCIL                       |  |  |  |  |  |
| E-10                                                                                                                                               | PIPELINE OR ANCILLARY PURPOSES | SEE DIAG          | PS718234W - SECTION<br>136 WATER ACT 1989.                  | CENTRAL GIPPSLAND REGION WATER CORPORATION |  |  |  |  |  |
| E-11                                                                                                                                               | DRAINAGE                       | 3.50              | PS718234W                                                   | LATROBE CITY COUNCIL                       |  |  |  |  |  |
| E-11                                                                                                                                               | PIPELINE OR ANCILLARY PURPOSES | 3.50              | PS718234W - SECTION<br>136 WATER ACT 1989.                  | CENTRAL GIPPSLAND REGION WATER CORPORATION |  |  |  |  |  |
| E-12                                                                                                                                               | DRAINAGE                       | 3.50              | PS718234W                                                   | LATROBE CITY COUNCIL                       |  |  |  |  |  |
| E-12                                                                                                                                               | PIPELINE OR ANCILLARY PURPOSES | 3.50              | PS718234W - SECTION<br>136 WATER ACT 1989.                  | CENTRAL GIPPSLAND REGION WATER CORPORATION |  |  |  |  |  |
| E-14                                                                                                                                               | DRAINAGE                       | 3                 | PS725967K                                                   | LATROBE CITY COUNCIL                       |  |  |  |  |  |
| E-14                                                                                                                                               | PIPELINE OR ANCILLARY PURPOSES | 3                 | PS725967K - SECTION<br>136 WATER ACT 1989.                  | CENTRAL GIPPSLAND REGION WATER CORPORATION |  |  |  |  |  |
| E-15                                                                                                                                               | DRAINAGE                       | SEE DIAG          | PS739559X                                                   | LATROBE CITY COUNCIL                       |  |  |  |  |  |
| E-15                                                                                                                                               | PIPELINE OR ANCILLARY PURPOSES | SEE DIAG          | PS739559X - SECTION<br>136 WATER ACT 1989.                  | CENTRAL GIPPSLAND REGION WATER CORPORATION |  |  |  |  |  |
| E-16                                                                                                                                               | PIPELINE OR ANCILLARY PURPOSES | SEE DIAG          | PS913064H - SECTION<br>136 WATER ACT 1989.                  | CENTRAL GIPPSLAND REGION WATER CORPORATION |  |  |  |  |  |
| E-16                                                                                                                                               | DRAINAGE                       | SEE DIAG          | PS913064H                                                   | LATROBE CITY COUNCIL                       |  |  |  |  |  |
|                                                                                                                                                    |                                |                   |                                                             |                                            |  |  |  |  |  |