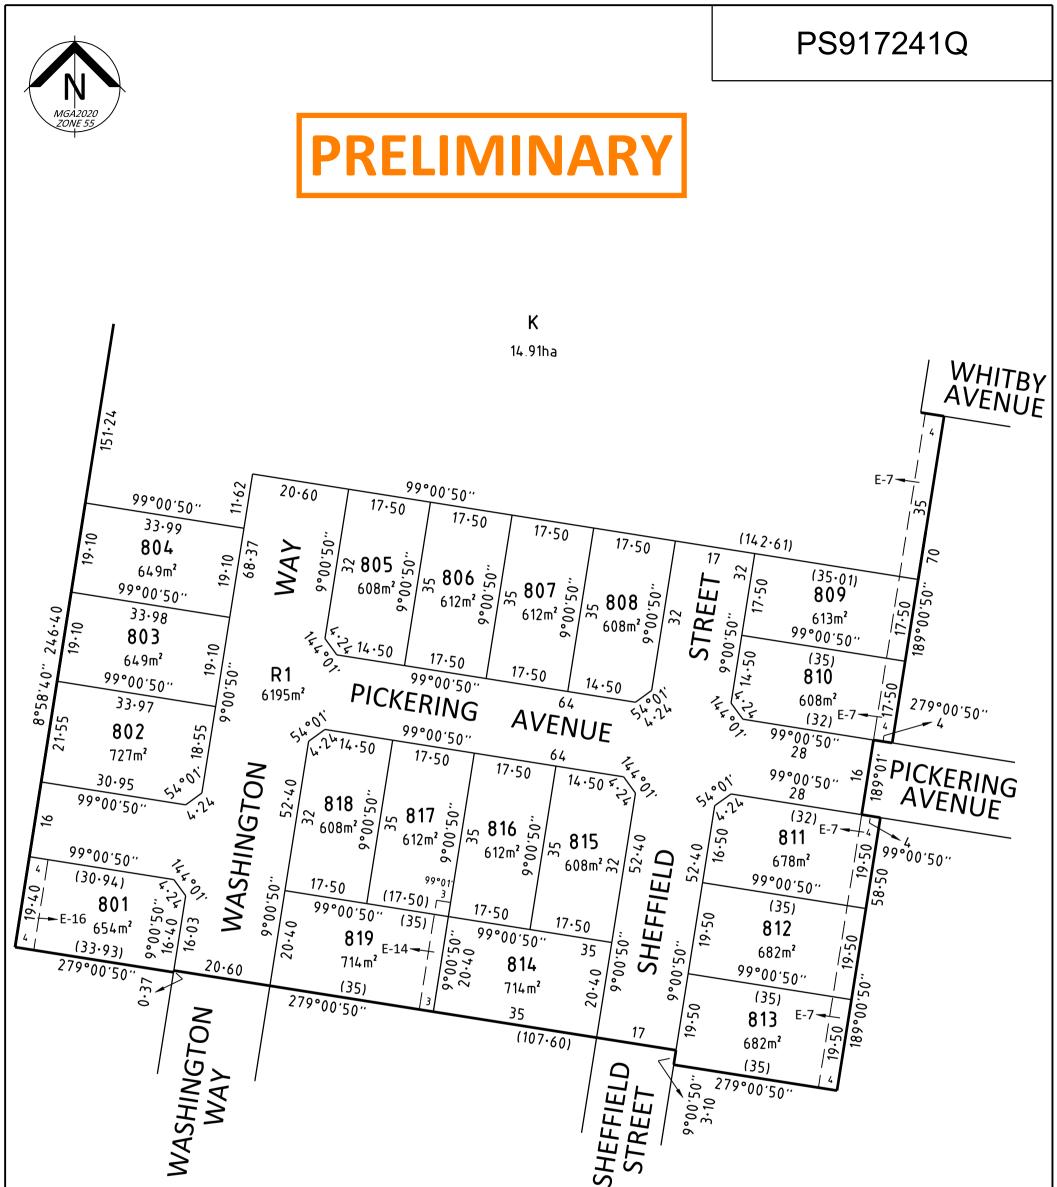

|                                                                                                                                 |                                                                         |                | 5     |                       |                           |         |
|---------------------------------------------------------------------------------------------------------------------------------|-------------------------------------------------------------------------|----------------|-------|-----------------------|---------------------------|---------|
|                                                                                                                                 |                                                                         |                |       |                       |                           |         |
|                                                                                                                                 |                                                                         |                |       |                       |                           |         |
| Beveridge Williams                                                                                                              | SURVEYORS REF 2201033                                                   | SCALE<br>1:800 | 8 0 8 | 16 24 32<br>IN METRES | ORIGINAL SHEET<br>SIZE:A3 | SHEET 4 |
| Beveridge Williams<br>Development and Infrastructure Consultants<br>Traralgon ph : 03 5176 0374<br>www.beveridgewilliams.com.au | LICENSED SURVEYOR:<br>Simon Andrew Watt<br>VERSION 1<br>DATE 09/06/2023 |                | att   |                       |                           |         |